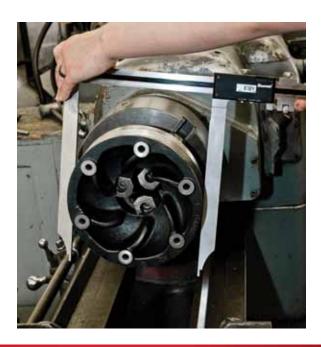

## **Accurate, Hard-to-Reach Measurements**

Starrett 5005 Electronic Calipers are built with extra long jaws, 12" (600mm) ideal for applications requiring precise 0.D. or I.D. measurement in tight spaces that standard calipers cannot reach.